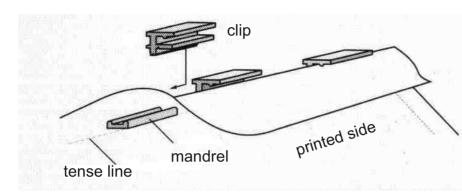

## Visible area and lines for setting of clips

For tensioning of vinyl fabric you have to set the cuts of clips and mandrels of 4 cm, per meter you need 7 to 8 pcs.

- A Visbible area
- B Line for clips
- C Minimum of vinyl for tensioning (In order to be able to tighten the vinyl more easily we recommend an oversize of at least 10 cm all around. The edges can be cut off after tensioning.)