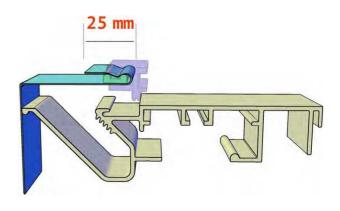

## Dimensions for the frame "classic"

 $<sup>^{\</sup>star}$  The visible area rresults of subtracting 25 mm from each outer edge of the fabric sheet.