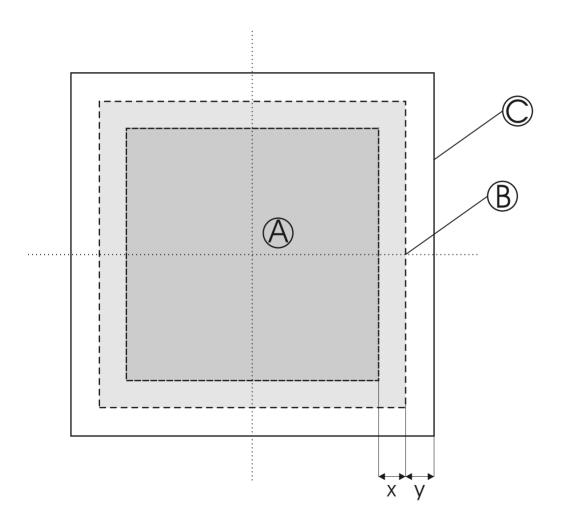

## Visible area and lines for setting of clips

For tensioning of vinyl fabric you have to set the cuts of clips and mandrels of 4 cm, per meter you need 7 to 8 pcs.

- A Visbible area
- B Line for clips
- C Minimum of vinyl for tensioning (In order to be able to tighten the vinyl more easily we recommend an oversize of at least 10 cm all around. The edges can be cut off after tensioning.)