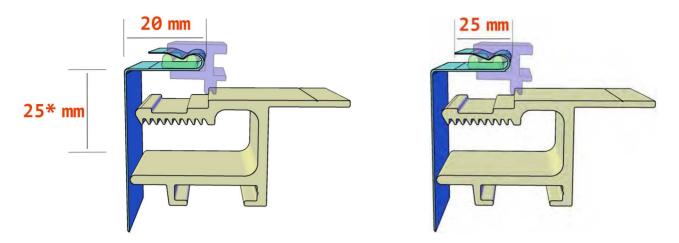

## Dimensions for the frame "classic"

 $<sup>^{\</sup>star}$  The visible area rresults of subtracting 25 mm from each outer edge of the fabric sheet.