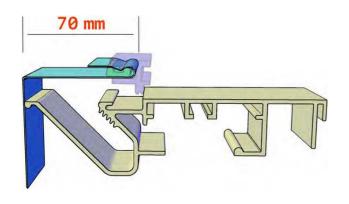

## Visible area and lines for setting of clips



For tensioning of vinyl fabric you have to set the cuts of clips and mandrels of 4 cm, per meter you need 7 to 8 pcs.



- A Visbible area
- B Line for clips
- C Minimum of vinyl for tensioning (In order to be able to tighten the vinyl more easily we recommend an oversize of at least 10 cm all around. The edges can be cut off after tensioning.)



## Dimensions for the frame "classic"



 $<sup>^{\</sup>star}$  The visible area rresults of subtracting 25 mm from each outer edge of the fabric sheet.

## Dimensions for the frame "bleed" and "bleed led"



## Dimensions for the frame "ecoled"