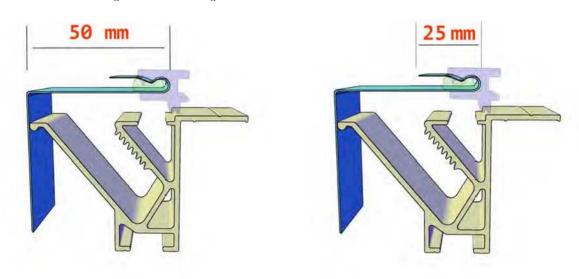

## Visible area and lines for setting of clips



For tensioning of vinyl fabric you have to set the cuts of clips and mandrels of 4 cm, per meter you need 7 to 8 pcs.



- A Visbible area
- B Line for clips
- C Minimum of vinyl for tensioning (In order to be able to tighten the vinyl more easily we recommend an oversize of at least 10 cm all around. The edges can be cut off after tensioning.)



## Dimensions for the frame "classic"



 $<sup>^{\</sup>star}$  The visible area rresults of subtracting 25 mm from each outer edge of the fabric sheet.

## Dimensions for the frame "bleed" and "bleed led"



## Dimensions for the frame "ecoled"